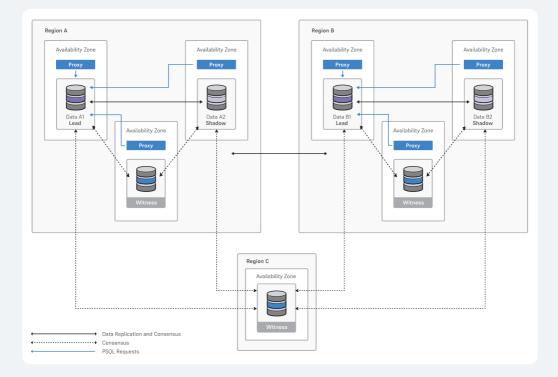

BigAnimal provides best-in-class high availability for environments ranging from pre-production to mission-critical apps that cannot go down. EDB Postgres Distributed on BigAnimal provides up to 99.995% uptime for high-value applications that organizations and their customers rely upon.

BigAnimal with EDB Postgres Distributed allows developers to build highly resilient Postgres applications on any cloud, giving you the power to develop apps with active-active use cases and choose the best environment for your data.