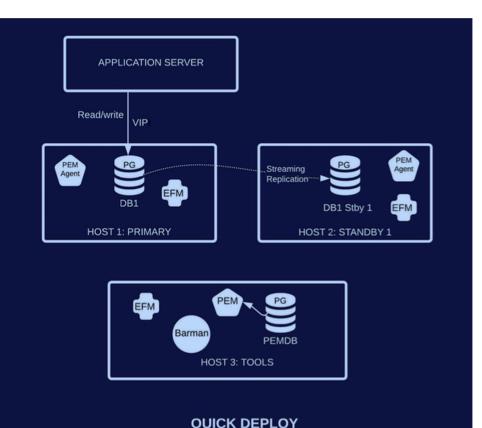

## Sample Quick Deploy Architecture & Delivery process

### Typical Quick Deployment delivery process

- Pre-requisites and Architecture review
- Postgres Installation
- Setup of streaming replication
- Setup of High availability cluster with EFM
- Setup of Barman for Backup and Recovery
- Setup of Postgres Enterprise Manager for monitoring
- Walk through of Runbooks for the ground team