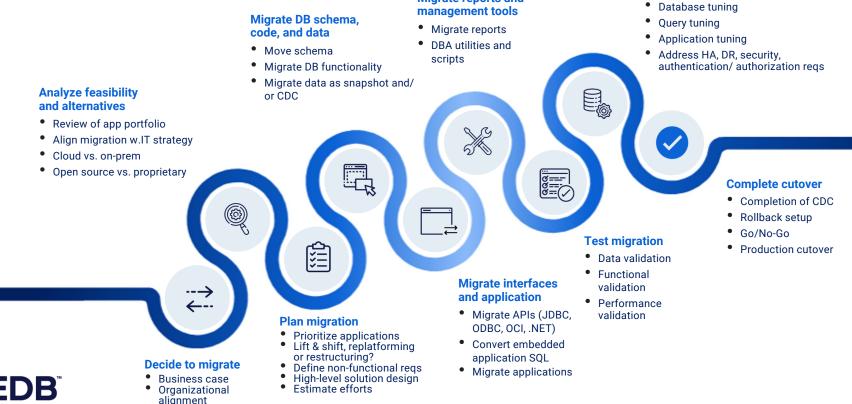

## LEGACY APPLICATION MIGRATION JOURNEY

### EDB gets you there faster...in days vs months

Migrate reports and

Optimize and configure post migration