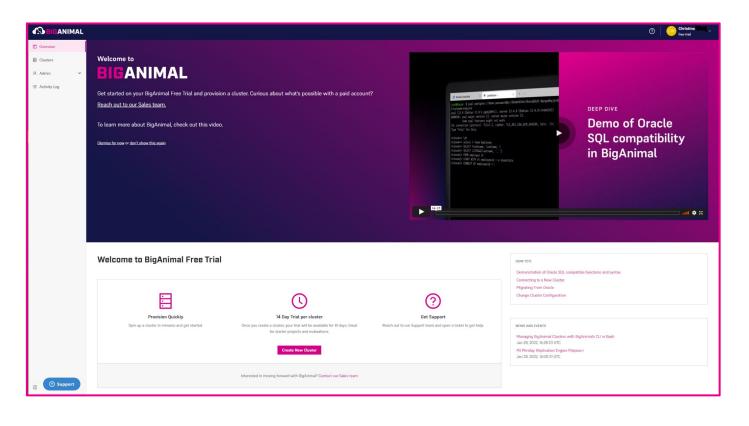

## What's next? Try fully managed Postgres with **BigAnimal**

#### https://portal.biganimal.com

- Free 14-day BigAnimal test drive
  - No cloud account needed
- Evaluate BigAnimal for your project
  - 30-day zero-cost subscription
  - Deploy in your account
  - Work with EDB Customer Success
- Sign up for an <u>EDB account</u> to learn more
  - Postgres educational resources
  - Try other EDB products
- Contact us with your questions at <u>biganimal@enterprisedb.com</u>